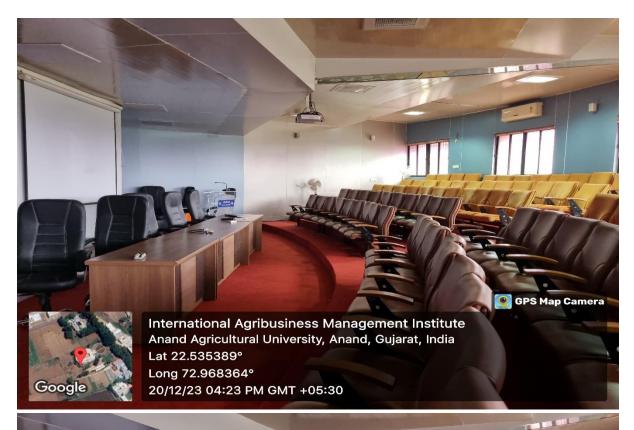

## Pictures of Auditorium Facilities: 12.60×9.00 m

International Agribusiness Management Institute Anand Agricultural University, Anand, Gujarat, India Lat 22.535389° Long 72.968364° 20/12/23 04:23 PM GMT +05:30 🔮 GPS Map Camera