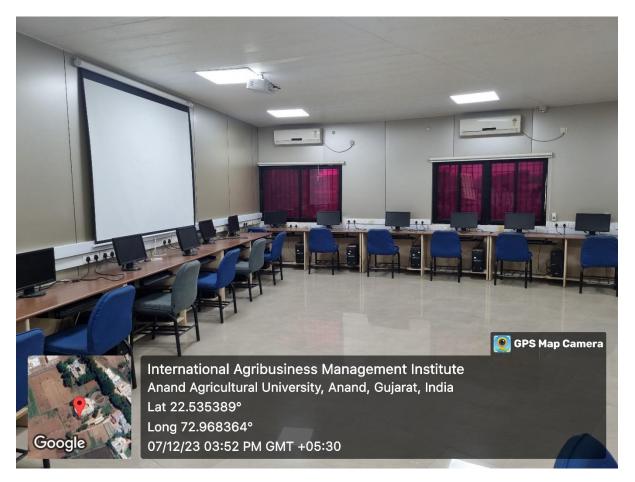

## **Pictures of Computer Laboratory:**

Computer Lab – 1: size 9.00×6.50 m

#### Computer Lab – 2: size 9.00×6.50 m