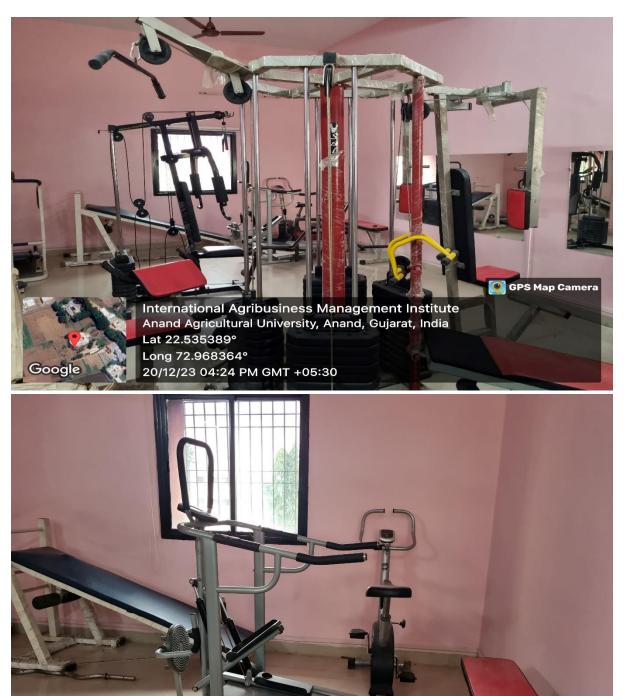

# Pictures of Gymnasium Facilities: size 7.96×4.50 m

International Agribusiness Management Institute Anand Agricultural University, Anand, Gujarat, India Lat 22.535389° Long 72.968364° 20/12/23 04:25 PM GMT +05:30 💽 GPS Map Camera